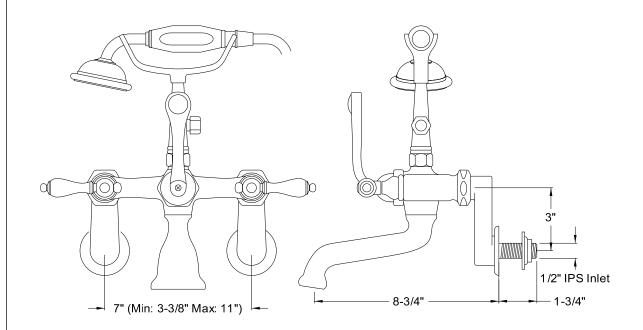

#### **DESCRIPTION:**

Wall Mount Leg Tub Filler w/ Hand Shower 3-3/8" - 11" Adjustable Spread