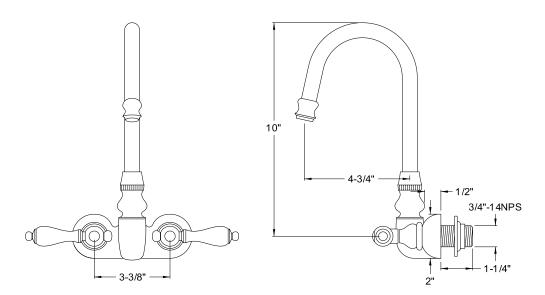

# MODEL#: **DT0718AL** PRODUCT SPECIFICATION SHEET

MODEL SHOWN: DT0718AL

**Note:** Photo above and Drawing below shows overall style of the product, handle styles may be different to the product model number this specification sheet is refering to

### **DESCRIPTION:**

Hi-Rise Spout Wall Mount Leg Tub Filler, 3-3/8" Spread