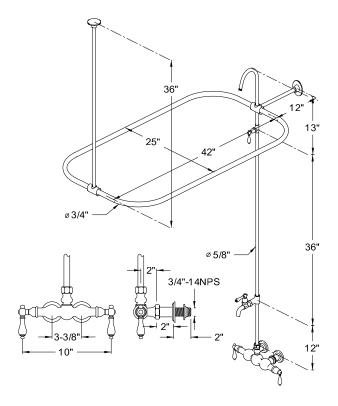

## MODEL SHOWN: DT0621PL

**Note:** Photo above and Drawing below shows overall style of the product, handle styles may be different to the product model number this specification sheet is refering to

#### **DESCRIPTION:**

Shower Set-Leg Tub Filler and Shower System, 3-3/8" Spread