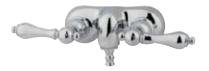

## MODEL#:**DT0421AL**PRODUCT SPECIFICATION SHEET

Wall Mount Leg Tub Filler Cp, (2)Ccml1

**Note:** Please always check with Elements of Design Customer Service for Cartridge Model Number Verification before you order.

**Note:** Photo above and Drawing below shows overall style of the product, handle styles may be different to the product model number this specification sheet is refering to.