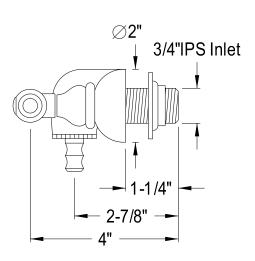

## MODEL#:**DT0421AL**PRODUCT SPECIFICATION SHEET

Wall Mount Leg Tub Filler Cp, (2)Ccml1

**Note:** Please always check with Elements of Design Customer Service for Cartridge Model Number Verification before you order.

**Note:** Photo above and Drawing below shows overall style of the product, handle styles may be different to the product model number this specification sheet is refering to.