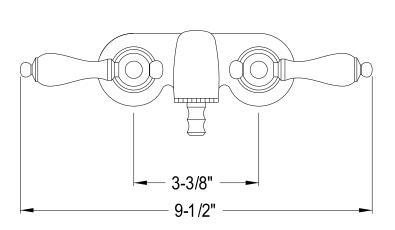

## MODEL#:**DT0421AL**PRODUCT SPECIFICATION SHEET

Wall Mount Leg Tub Filler Cp, (2)Ccml1

**Note:** Please always check with Elements of Design Customer Service for Cartridge Model Number Verification before you order.

**Note:** Photo above and Drawing below shows overall style of the product, handle styles may be different to the product model number this specification sheet is refering to.