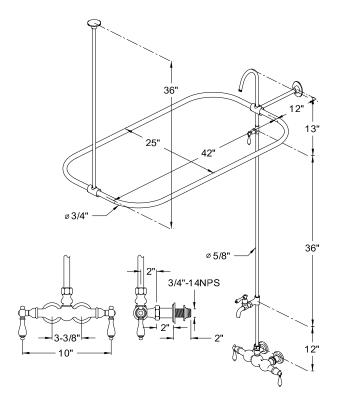

# MODEL#: **DT0618PL**PRODUCT SPECIFICATION SHEET

MODEL SHOWN: DT0618PL

**Note:** Photo above and Drawing below shows overall style of the product, handle styles may be different to the product model number this specification sheet is refering to

#### **DESCRIPTION:**

Shower Set-Leg Tub Filler and Shower System, 3-3/8" Spread