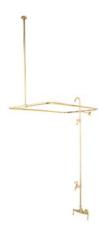

# MODEL#: **DT0618PL**PRODUCT SPECIFICATION SHEET

MODEL SHOWN: DT0618PL

**Note:** Photo above and Drawing below shows overall style of the product, handle styles may be different to the product model number this specification sheet is refering to

#### **DESCRIPTION:**

Shower Set-Leg Tub Filler and Shower System, 3-3/8" Spread