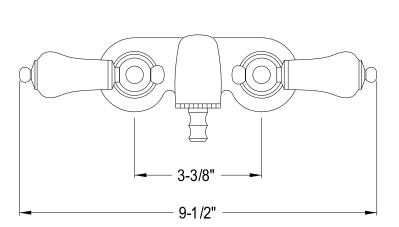

## MODEL#:**DT0415PL**PRODUCT SPECIFICATION SHEET

Wall Mount Leg Tub Filler Orb (2) Cccl5

**Note:** Please always check with Elements of Design Customer Service for Cartridge Model Number Verification before you order.

**Note:** Photo above and Drawing below shows overall style of the product, handle styles may be different to the product model number this specification sheet is refering to.