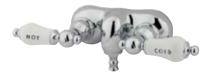

## MODEL#:**DT0415PL**PRODUCT SPECIFICATION SHEET

Wall Mount Leg Tub Filler Orb (2) Cccl5

**Note:** Please always check with Elements of Design Customer Service for Cartridge Model Number Verification before you order.

**Note:** Photo above and Drawing below shows overall style of the product, handle styles may be different to the product model number this specification sheet is refering to.