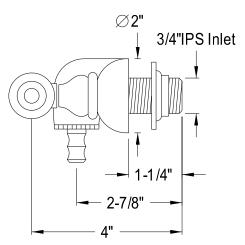

## MODEL#:**DT0415PL**PRODUCT SPECIFICATION SHEET

Wall Mount Leg Tub Filler Orb (2) Cccl5

**Note:** Please always check with Elements of Design Customer Service for Cartridge Model Number Verification before you order.

**Note:** Photo above and Drawing below shows overall style of the product, handle styles may be different to the product model number this specification sheet is refering to.