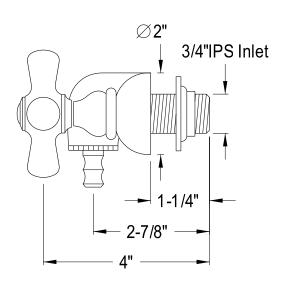

## **DESCRIPTION:**

Wallmount Leg Tub Filler Pvd (1)Cccx2H (1)Cccx2C

**Note:** Please always check with Elements of Design Customer Service for Cartridge Model Number Verification before you order.

**Note:** Photo above and Drawing below shows overall style of the product, handle styles may be different to the product model number this specification sheet is refering to.