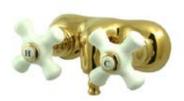

## **DESCRIPTION:**

Wallmount Leg Tub Filler Pvd (1)Cccx2H (1)Cccx2C

**Note:** Please always check with Elements of Design Customer Service for Cartridge Model Number Verification before you order.

**Note:** Photo above and Drawing below shows overall style of the product, handle styles may be different to the product model number this specification sheet is refering to.