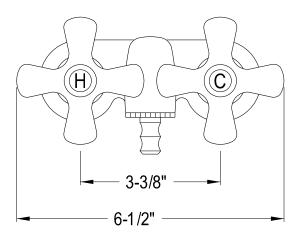

## **DESCRIPTION:**

Wallmount Leg Tub Filler Pvd (1)Cccx2H (1)Cccx2C

**Note:** Please always check with Elements of Design Customer Service for Cartridge Model Number Verification before you order.

**Note:** Photo above and Drawing below shows overall style of the product, handle styles may be different to the product model number this specification sheet is refering to.