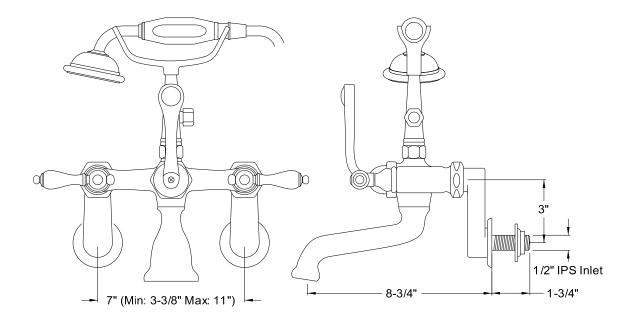

# MODEL#: **DT0515PL**PRODUCT SPECIFICATION SHEET

MODEL SHOWN: DT0515PL

**Note:** Photo above and Drawing below shows overall style of the product, handle styles may be different to the product model number this specification sheet is refering to

#### **DESCRIPTION:**

Wall Mount Leg Tub Filler w/ Hand Shower 3-3/8" - 11" Adjustable Spread