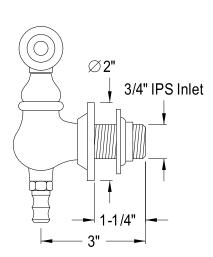

## MODEL#:**DT0318PL**PRODUCT SPECIFICATION SHEET

**DESCRIPTION:** 

Leg Tub Filler, Sn (1) Ccpl8H, (1) Ccpl8C

**Note:** Please always check with Elements of Design Customer Service for Cartridge Model Number Verification before you order.

**Note:** Photo above and Drawing below shows overall style of the product, handle styles may be different to the product model number this specification sheet is refering to.