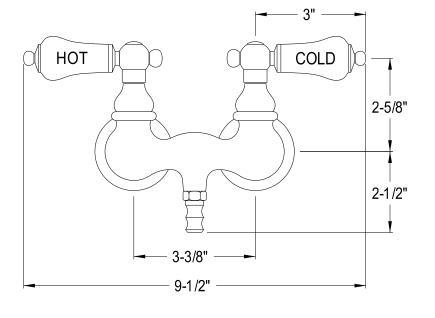

## MODEL#:**DT0318PL**PRODUCT SPECIFICATION SHEET

**DESCRIPTION:** 

Leg Tub Filler, Sn (1) Ccpl8H, (1) Ccpl8C

**Note:** Please always check with Elements of Design Customer Service for Cartridge Model Number Verification before you order.

**Note:** Photo above and Drawing below shows overall style of the product, handle styles may be different to the product model number this specification sheet is refering to.