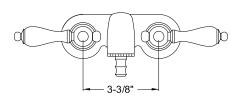

## PRODUCT SPECIFICATION SHEET

**DESCRIPTION:** 

Wall Mount Leg Tub Filler 3-3/8" Spread

WATER FLOW RATE (If applicable):

2.4 GPM (9 LPM) Max @ 60 PSI

### MODEL SHOWN: DT0421PL

**Note:** Photo above and Drawing below shows overall style of the product, handle styles may be different to the product model number this specification sheet is refering to