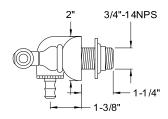

## PRODUCT SPECIFICATION SHEET

**DESCRIPTION:** 

Wall Mount Leg Tub Filler 3-3/8" Spread

WATER FLOW RATE (If applicable):

2.4 GPM (9 LPM) Max @ 60 PSI

### MODEL SHOWN: DT0421PL

**Note:** Photo above and Drawing below shows overall style of the product, handle styles may be different to the product model number this specification sheet is refering to