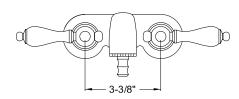

#### **DESCRIPTION:**

Wall Mount Leg Tub Filler 3-3/8" Spread

### MODEL SHOWN: DT0415CL

**Note:** Photo above and Drawing below shows overall style of the product, handle styles may be different to the product model number this specification sheet is refering to