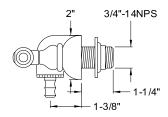

### MODEL SHOWN: DT0415CL

**Note:** Photo above and Drawing below shows overall style of the product, handle styles may be different to the product model number this specification sheet is refering to