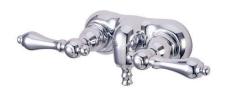

#### **DESCRIPTION:**

Wall Mount Leg Tub Filler 3-3/8" Spread

### MODEL SHOWN: DT0415CL

**Note:** Photo above and Drawing below shows overall style of the product, handle styles may be different to the product model number this specification sheet is refering to