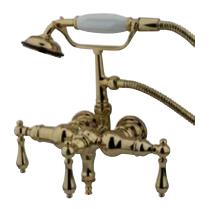

## MODEL#:**DT0192AL**PRODUCT SPECIFICATION SHEET

**Note:** Photo above and Drawing below shows overall style of the product, handle styles may be different to the product model number this specification sheet is refering to.

## **DESCRIPTION:**

Leg Tub Filler W/Handshower Pvd (3)Ccml2