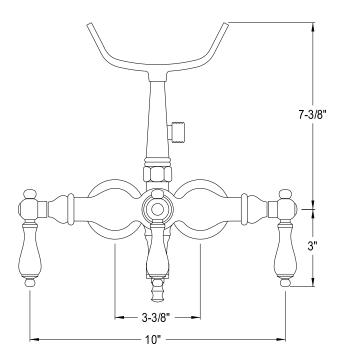

## MODEL#:**DT0192AL**PRODUCT SPECIFICATION SHEET

**Note:** Photo above and Drawing below shows overall style of the product, handle styles may be different to the product model number this specification sheet is refering to.