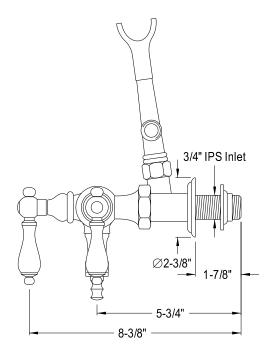

## MODEL#:**DT0192AL**PRODUCT SPECIFICATION SHEET

**Note:** Photo above and Drawing below shows overall style of the product, handle styles may be different to the product model number this specification sheet is refering to.