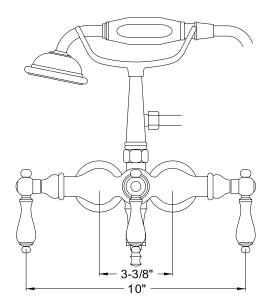

### **DESCRIPTION:**

Down Spout Wall Mount Leg Tub Faucet w/ Hand Shower, 3-3/8" Spread