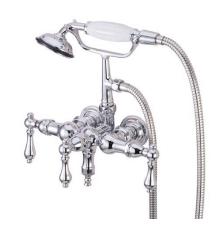

# MODEL#: **DT0198PL** PRODUCT SPECIFICATION SHEET

MODEL SHOWN: DT0198PL

**Note:** Photo above and Drawing below shows overall style of the product, handle styles may be different to the product model number this specification sheet is refering to

### **DESCRIPTION:**

Down Spout Wall Mount Leg Tub Faucet w/ Hand Shower, 3-3/8" Spread