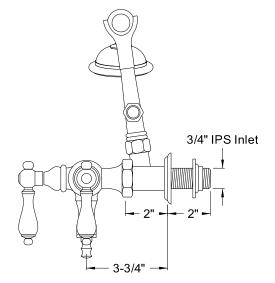

### **DESCRIPTION:**

Down Spout Wall Mount Leg Tub Faucet w/ Hand Shower, 3-3/8" Spread