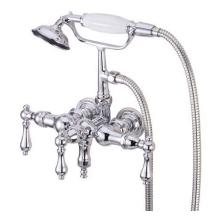

# MODEL#: **DT0198CL**PRODUCT SPECIFICATION SHEET

MODEL SHOWN: DT0198CL

**Note:** Photo above and Drawing below shows overall style of the product, handle styles may be different to the product model number this specification sheet is refering to

#### **DESCRIPTION:**

Down Spout Wall Mount Leg Tub Faucet w/ Hand Shower, 3-3/8" Spread