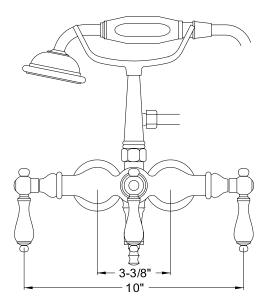

#### **DESCRIPTION:**

Down Spout Wall Mount Leg Tub Faucet w/ Hand Shower, 3-3/8" Spread