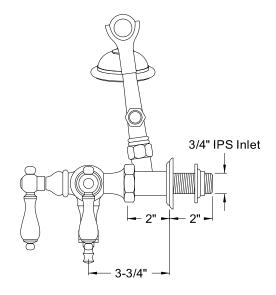

#### **DESCRIPTION:**

Down Spout Wall Mount Leg Tub Faucet w/ Hand Shower, 3-3/8" Spread