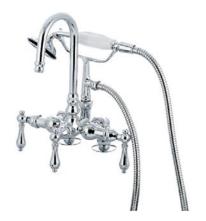

# PRODUCT SPECIFICATION SHEET

MODEL SHOWN: DT0138PL

**Note:** Photo above and Drawing below shows overall style of the product, handle styles may be different to the product model number this specification sheet is refering to

#### **DESCRIPTION:**

Hi-Rise Spout Deck Mount Leg Tub Faucet w/ Hand Shower, 3-3/8" Spread