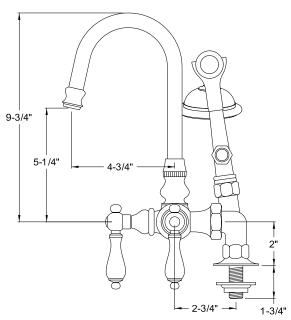

# PRODUCT SPECIFICATION SHEET

MODEL SHOWN: DT0138PL

**Note:** Photo above and Drawing below shows overall style of the product, handle styles may be different to the product model number this specification sheet is refering to

#### **DESCRIPTION:**

Hi-Rise Spout Deck Mount Leg Tub Faucet w/ Hand Shower, 3-3/8" Spread