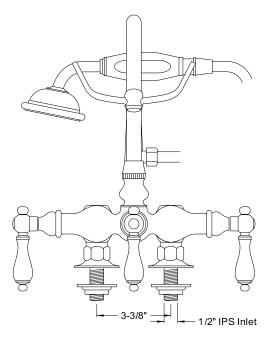

# PRODUCT SPECIFICATION SHEET

MODEL SHOWN: DT0138PL

**Note:** Photo above and Drawing below shows overall style of the product, handle styles may be different to the product model number this specification sheet is refering to

#### **DESCRIPTION:**

Hi-Rise Spout Deck Mount Leg Tub Faucet w/ Hand Shower, 3-3/8" Spread