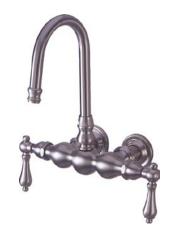

# MODEL#: **DT0015CL**PRODUCT SPECIFICATION SHEET

MODEL SHOWN: DT0015CL

**Note:** Photo above and Drawing below shows overall style of the product, handle styles may be different to the product model number this specification sheet is refering to

#### **DESCRIPTION:**

Wall Mount Leg Tub Filler 3-3/8" Spread