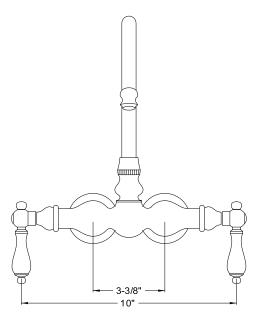

# MODEL#: **DT0015CL**PRODUCT SPECIFICATION SHEET

MODEL SHOWN: DT0015CL

**Note:** Photo above and Drawing below shows overall style of the product, handle styles may be different to the product model number this specification sheet is refering to

#### **DESCRIPTION:**

Wall Mount Leg Tub Filler 3-3/8" Spread