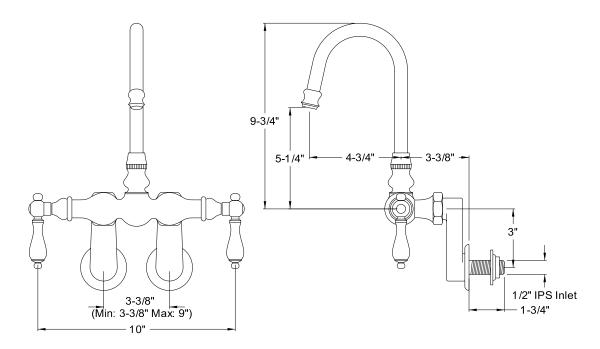

# MODEL SHOWN: DT0812PL

**Note:** Photo above and Drawing below shows overall style of the product, handle styles may be different to the product model number this specification sheet is refering to

#### **DESCRIPTION:**

Wall Mount Leg Tub Filler, 3-3/8" - 9" Adjustable Spread