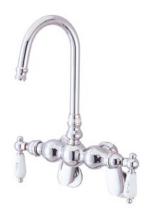

# MODEL SHOWN: DT0812PL

**Note:** Photo above and Drawing below shows overall style of the product, handle styles may be different to the product model number this specification sheet is refering to

#### **DESCRIPTION:**

Wall Mount Leg Tub Filler, 3-3/8" - 9" Adjustable Spread