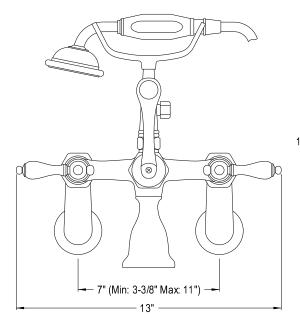

## MODEL#:**DT0512AL**PRODUCT SPECIFICATION SHEET

**Note:** Photo above and Drawing below shows overall style of the product, handle styles may be different to the product model number this specification sheet is refering to.

## **DESCRIPTION:**

Leg Tub Filler W/Handshower Pvd (2)Ccml2