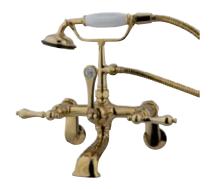

## MODEL#:**DT0512AL**PRODUCT SPECIFICATION SHEET

**Note:** Photo above and Drawing below shows overall style of the product, handle styles may be different to the product model number this specification sheet is refering to.

## **DESCRIPTION:**

Leg Tub Filler W/Handshower Pvd (2)Ccml2