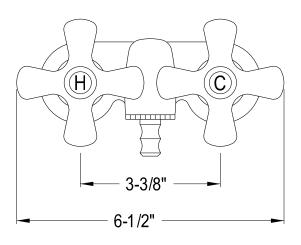

## **DESCRIPTION:**

Vintage Leg Tub Filler Cp (1)Cccx1H (1)Cccx1C

**Note:** Please always check with Elements of Design Customer Service for Cartridge Model Number Verification before you order.

**Note:** Photo above and Drawing below shows overall style of the product, handle styles may be different to the product model number this specification sheet is refering to.