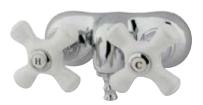

## **DESCRIPTION:**

Vintage Leg Tub Filler Cp (1)Cccx1H (1)Cccx1C

**Note:** Please always check with Elements of Design Customer Service for Cartridge Model Number Verification before you order.

**Note:** Photo above and Drawing below shows overall style of the product, handle styles may be different to the product model number this specification sheet is refering to.