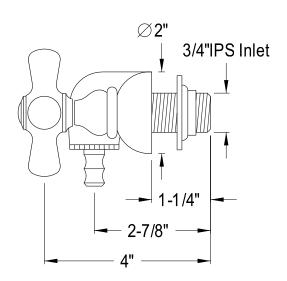

## **DESCRIPTION:**

Vintage Leg Tub Filler Cp (1)Cccx1H (1)Cccx1C

**Note:** Please always check with Elements of Design Customer Service for Cartridge Model Number Verification before you order.

**Note:** Photo above and Drawing below shows overall style of the product, handle styles may be different to the product model number this specification sheet is refering to.