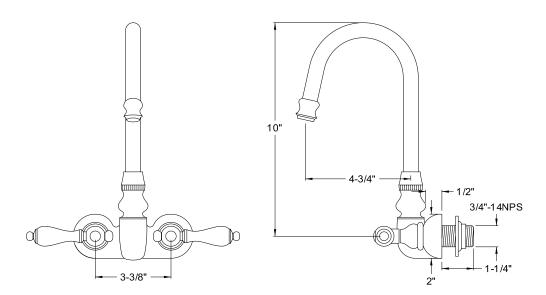

# MODEL#: **DT0715CL** PRODUCT SPECIFICATION SHEET

MODEL SHOWN: DT0715CL

**Note:** Photo above and Drawing below shows overall style of the product, handle styles may be different to the product model number this specification sheet is refering to

### **DESCRIPTION:**

Hi-Rise Spout Wall Mount Leg Tub Filler, 3-3/8" Spread