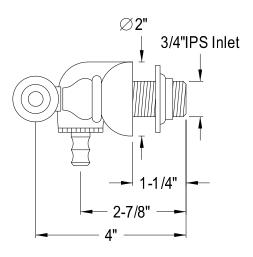

## MODEL#:**DT0421CL**PRODUCT SPECIFICATION SHEET

Wall Mount Leg Tub Filler Cp (1)Ccpl1H (1)Ccpl1C

**Note:** Please always check with Elements of Design Customer Service for Cartridge Model Number Verification before you order.

**Note:** Photo above and Drawing below shows overall style of the product, handle styles may be different to the product model number this specification sheet is refering to.