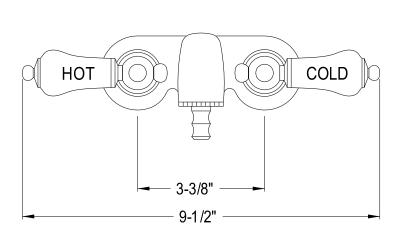

## MODEL#:**DT0421CL**PRODUCT SPECIFICATION SHEET

Wall Mount Leg Tub Filler Cp (1)Ccpl1H (1)Ccpl1C

**Note:** Please always check with Elements of Design Customer Service for Cartridge Model Number Verification before you order.

**Note:** Photo above and Drawing below shows overall style of the product, handle styles may be different to the product model number this specification sheet is refering to.