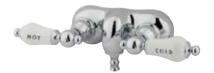

## MODEL#:**DT0421CL**PRODUCT SPECIFICATION SHEET

Wall Mount Leg Tub Filler Cp (1)Ccpl1H (1)Ccpl1C

**Note:** Please always check with Elements of Design Customer Service for Cartridge Model Number Verification before you order.

**Note:** Photo above and Drawing below shows overall style of the product, handle styles may be different to the product model number this specification sheet is refering to.