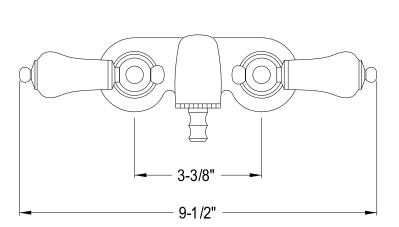

## MODEL#:**DT0412PL**PRODUCT SPECIFICATION SHEET

Wall Mount Leg Tub Filler Pvd (2) Cccl2

**Note:** Please always check with Elements of Design Customer Service for Cartridge Model Number Verification before you order.

**Note:** Photo above and Drawing below shows overall style of the product, handle styles may be different to the product model number this specification sheet is refering to.