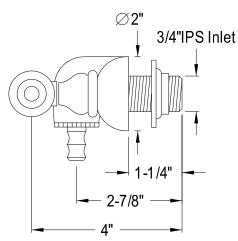

## MODEL#:**DT0412PL**PRODUCT SPECIFICATION SHEET

Wall Mount Leg Tub Filler Pvd (2) Cccl2

**Note:** Please always check with Elements of Design Customer Service for Cartridge Model Number Verification before you order.

**Note:** Photo above and Drawing below shows overall style of the product, handle styles may be different to the product model number this specification sheet is refering to.