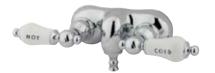

## MODEL#:**DT0412PL**PRODUCT SPECIFICATION SHEET

Wall Mount Leg Tub Filler Pvd (2) Cccl2

**Note:** Please always check with Elements of Design Customer Service for Cartridge Model Number Verification before you order.

**Note:** Photo above and Drawing below shows overall style of the product, handle styles may be different to the product model number this specification sheet is refering to.