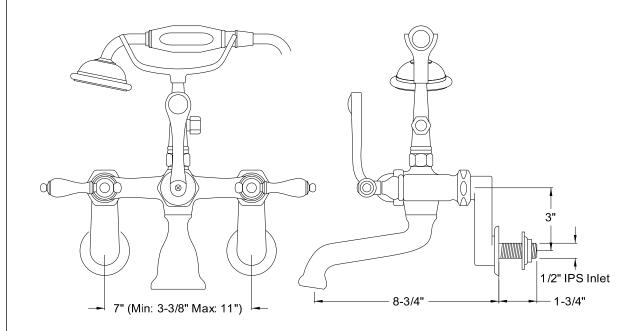

# MODEL#: **DT0518PX** PRODUCT SPECIFICATION SHEET

MODEL SHOWN: DT0518PX

**Note:** Photo above and Drawing below shows overall style of the product, handle styles may be different to the product model number this specification sheet is refering to

#### **DESCRIPTION:**

Wall Mount Leg Tub Filler w/ Hand Shower 3-3/8" - 11" Adjustable Spread