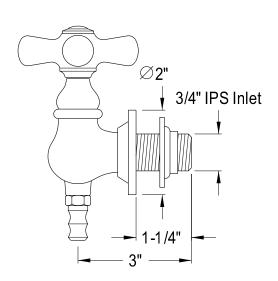

## **DESCRIPTION:**

Vintage Leg Tub Filler Sn (1) Cccx8H (1) Cccx8C

**Note:** Please always check with Elements of Design Customer Service for Cartridge Model Number Verification before you order.

**Note:** Photo above and Drawing below shows overall style of the product, handle styles may be different to the product model number this specification sheet is refering to.