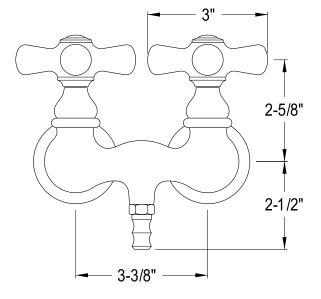

## **DESCRIPTION:**

Vintage Leg Tub Filler Sn (1) Cccx8H (1) Cccx8C

**Note:** Please always check with Elements of Design Customer Service for Cartridge Model Number Verification before you order.

**Note:** Photo above and Drawing below shows overall style of the product, handle styles may be different to the product model number this specification sheet is refering to.