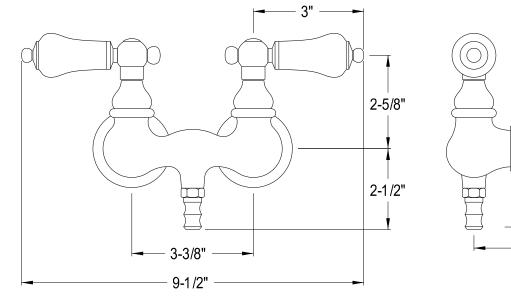

## MODEL#:**DT0318CL** PRODUCT SPECIFICATION SHEET

**Note:** Photo above and Drawing below shows overall style of the product, handle styles may be different to the product model number this specification sheet is refering to.

## **DESCRIPTION:**

Leg Tub Filler 3-3/8" C To C Sn, (2) Cccl8