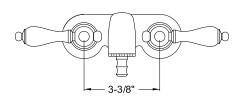

## PRODUCT SPECIFICATION SHEET

**DESCRIPTION:** 

Wall Mount Leg Tub Filler 3-3/8" Spread

WATER FLOW RATE (If applicable):

2.4 GPM (9 LPM) Max @ 60 PSI

### MODEL SHOWN: DT0418PL

**Note:** Photo above and Drawing below shows overall style of the product, handle styles may be different to the product model number this specification sheet is refering to