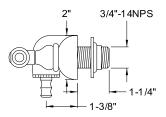

### MODEL SHOWN: DT0418PL

**Note:** Photo above and Drawing below shows overall style of the product, handle styles may be different to the product model number this specification sheet is refering to