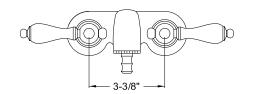

If applicable):

2.4 GPM (9 LPM) Max @ 60 PSI

## AVAILABLE FINISHES:

Chrome, Polished Brass, Dark Bronze, Satin Nickel

## **CARTRIDGES (If applicable):**

| CARTRIDGE TYPE                 | MODEL #        |
|--------------------------------|----------------|
| Hot Cartridge                  | KSRPT1000HC    |
| Cold Cartridge                 | KSRPT1000CC    |
| Shared or Single H&C Cartridge | Not Applicable |
| Diverter (If applicable)       | Not Applicable |

MODEL SHOWN: DT0412PL

**Note:** Photo above and Drawing below shows overall style of the product, handle styles may be different to the product model number this specification sheet is refering to

**Note:** Please always check with Elements of Design Customer Service for Cartridge Model Number Verification before you order.





## EODFAUCET.com