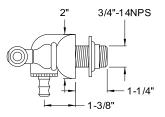

## **CARTRIDGES (If applicable):**

| CARTRIDGE TYPE                 | MODEL #        |
|--------------------------------|----------------|
| Hot Cartridge                  | KSRPT1000HC    |
| Cold Cartridge                 | KSRPT1000CC    |
| Shared or Single H&C Cartridge | Not Applicable |
| Diverter (If applicable)       | Not Applicable |