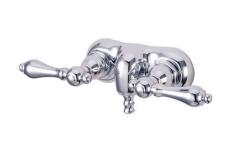

**DESCRIPTION:** 

Wall Mount Leg Tub Filler 3-3/8" Spread

MODEL SHOWN: DT0412PL

**Note:** Photo above and Drawing below shows overall style of the product, handle styles may be different to the product model number this specification sheet is refering to

**Note:** Please always check with Elements of Design Customer Service for Cartridge Model Number Verification before you order.