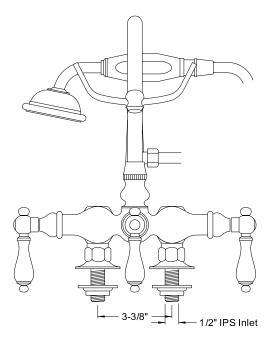

# MODEL#: **DT0141PL**PRODUCT SPECIFICATION SHEET

MODEL SHOWN: DT0141PL

**Note:** Photo above and Drawing below shows overall style of the product, handle styles may be different to the product model number this specification sheet is refering to

#### **DESCRIPTION:**

Hi-Rise Spout Deck Mount Leg Tub Faucet w/ Hand Shower, 3-3/8" Spread