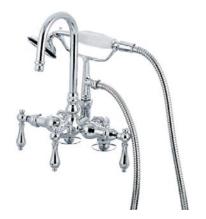

# MODEL#: **DT0141PL**PRODUCT SPECIFICATION SHEET

MODEL SHOWN: DT0141PL

**Note:** Photo above and Drawing below shows overall style of the product, handle styles may be different to the product model number this specification sheet is refering to

#### **DESCRIPTION:**

Hi-Rise Spout Deck Mount Leg Tub Faucet w/ Hand Shower, 3-3/8" Spread