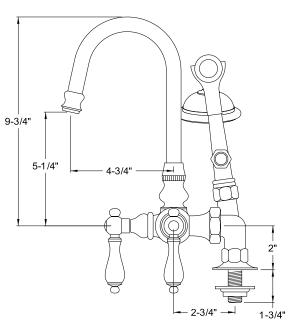

# MODEL#: **DT0141PL**PRODUCT SPECIFICATION SHEET

MODEL SHOWN: DT0141PL

**Note:** Photo above and Drawing below shows overall style of the product, handle styles may be different to the product model number this specification sheet is refering to

#### **DESCRIPTION:**

Hi-Rise Spout Deck Mount Leg Tub Faucet w/ Hand Shower, 3-3/8" Spread