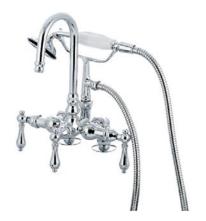

# MODEL#: **DT0138AL**PRODUCT SPECIFICATION SHEET

MODEL SHOWN: DT0138AL

**Note:** Photo above and Drawing below shows overall style of the product, handle styles may be different to the product model number this specification sheet is refering to

#### **DESCRIPTION:**

Hi-Rise Spout Deck Mount Leg Tub Faucet w/ Hand Shower, 3-3/8" Spread