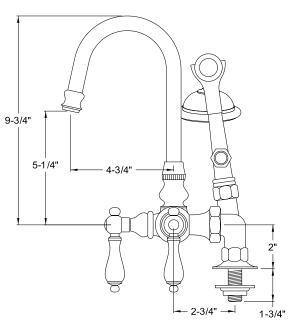

# MODEL#: **DT0138AL**PRODUCT SPECIFICATION SHEET

MODEL SHOWN: DT0138AL

**Note:** Photo above and Drawing below shows overall style of the product, handle styles may be different to the product model number this specification sheet is refering to

#### **DESCRIPTION:**

Hi-Rise Spout Deck Mount Leg Tub Faucet w/ Hand Shower, 3-3/8" Spread