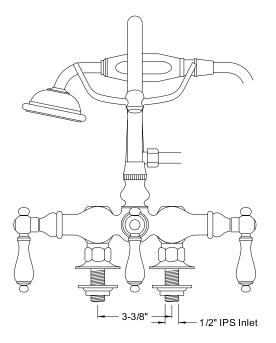

# MODEL#: **DT0138AL**PRODUCT SPECIFICATION SHEET

MODEL SHOWN: DT0138AL

**Note:** Photo above and Drawing below shows overall style of the product, handle styles may be different to the product model number this specification sheet is refering to

#### **DESCRIPTION:**

Hi-Rise Spout Deck Mount Leg Tub Faucet w/ Hand Shower, 3-3/8" Spread