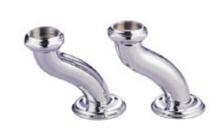

#### MODEL SHOWN: DSU402

**Note:** Photo above and Drawing below shows overall style of the product, handle styles may be different to the product model number this specification sheet is refering to

#### **DESCRIPTION:**

S Shape Swing Arms for CC410T1 Series, 1/2" Inlet, 3/4" Female Outlet, 2--1/2" Offset