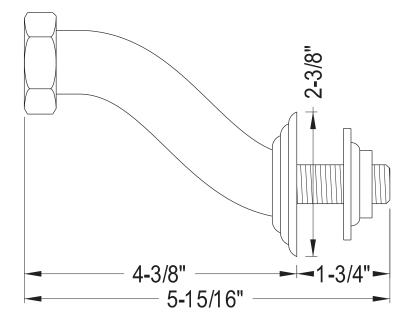

#### **DESCRIPTION:**

S Shape Swing Arms for CC410T1 Series, 1/2" Inlet, 3/4" Female Outlet, 2--1/2" Offset