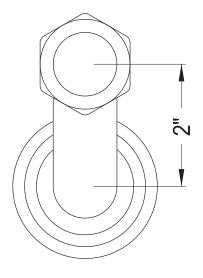

#### **DESCRIPTION:**

S Shape Swing Arms for CC410T1 Series, 1/2" Inlet, 3/4" Female Outlet, 2-1/2" Offset