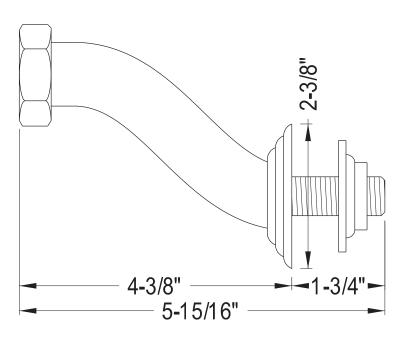

#### **DESCRIPTION:**

S Shape Swing Arms for CC410T1 Series, 1/2" Inlet, 3/4" Female Outlet, 2-1/2" Offset