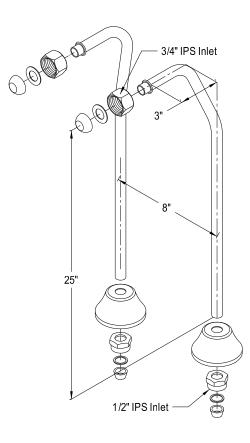

## MODEL#:**DS472** PRODUCT SPECIFICATION SHEET

**Note:** Photo above and Drawing below shows overall style of the product, handle styles may be different to the product model number this specification sheet is refering to.

## DESCRIPTION:

Double Offset Bath Supply, Pvd