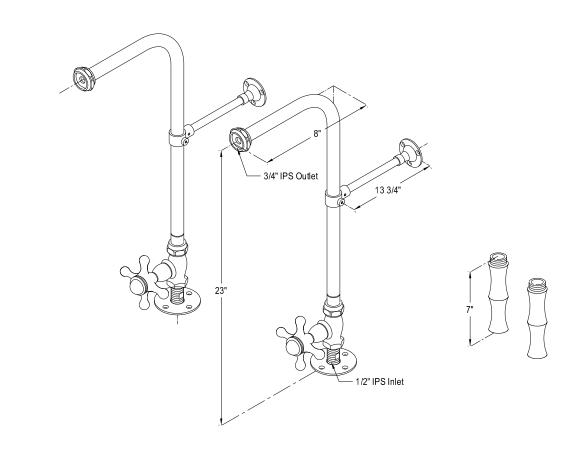

## MODEL#:**DS451MX** PRODUCT SPECIFICATION SHEET

**Note:** Photo above and Drawing below shows overall style of the product, handle styles may be different to the product model number this specification sheet is referring to

## **DESCRIPTION:**

Rigid Freestand Supplies W/Stp Brass Cross Handle, Cp