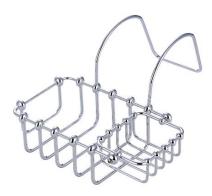

# PRODUCT SPECIFICATION SHEET

MODEL SHOWN: DS2172

**Note:** Photo above and Drawing below shows overall style of the product, handle styles may be different to the product model number this specification sheet is refering to

#### **DESCRIPTION:**

7" Swivel Soap & Sponge Holder