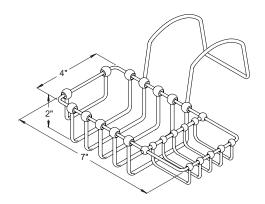

# PRODUCT SPECIFICATION SHEET

MODEL SHOWN: DS2172

**Note:** Photo above and Drawing below shows overall style of the product, handle styles may be different to the product model number this specification sheet is refering to

#### **DESCRIPTION:**

7" Swivel Soap & Sponge Holder