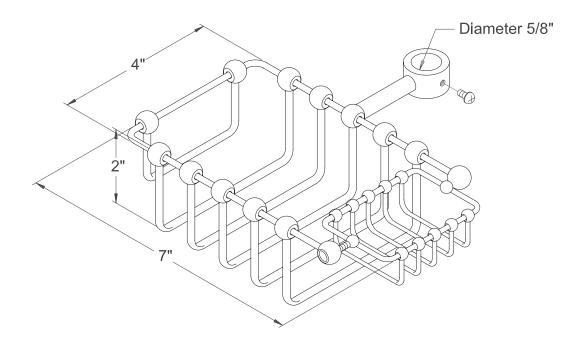

# PRODUCT SPECIFICATION SHEET

MODEL SHOWN: DS2141

**Note:** Photo above and Drawing below shows overall style of the product, handle styles may be different to the product model number this specification sheet is refering to

#### **DESCRIPTION:**

7" Riser Mount Soap Basket