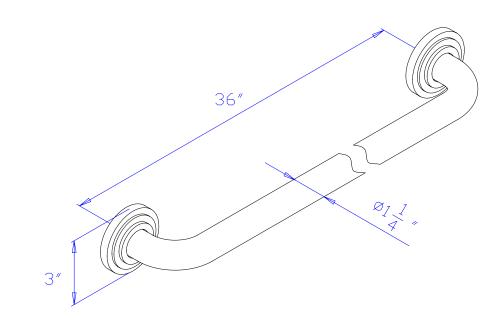

# MODEL#: EDR314368 PRODUCT SPECIFICATION SHEET

MODEL SHOWN: EDR314368

**Note:** Photo above and Drawing below shows overall style of the product, handle styles may be different to the product model number this specification sheet is refering to

#### DESCRIPTION:

Decorative Grab Bar, 1-1/4" OD