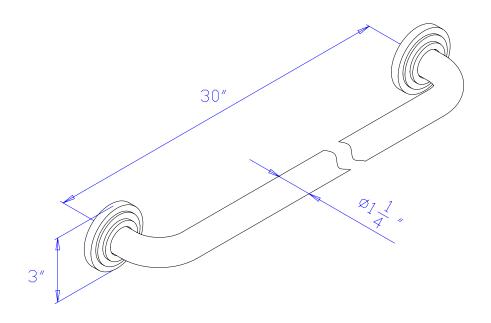

# PRODUCT SPECIFICATION SHEET

MODEL SHOWN: EDR314302

**Note:** Photo above and Drawing below shows overall style of the product, handle styles may be different to the product model number this specification sheet is refering to

#### **DESCRIPTION:**

Decorative Grab Bar, 1-1/4" OD