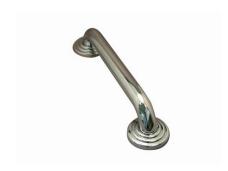

# PRODUCT SPECIFICATION SHEET

MODEL SHOWN: EDR314302

**Note:** Photo above and Drawing below shows overall style of the product, handle styles may be different to the product model number this specification sheet is refering to

#### **DESCRIPTION:**

Decorative Grab Bar, 1-1/4" OD