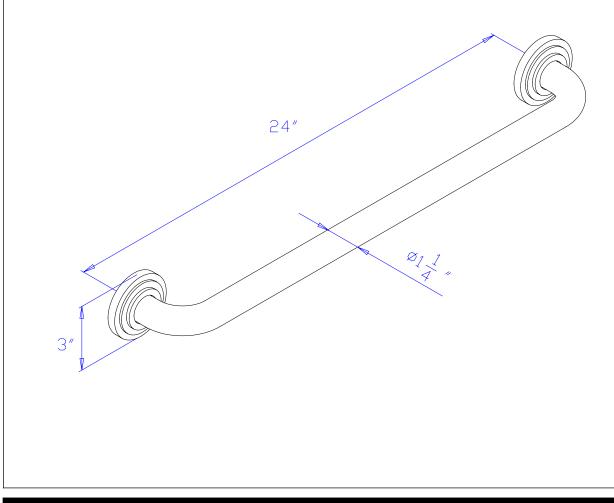

# MODEL#: EDR314248 PRODUCT SPECIFICATION SHEET

MODEL SHOWN: EDR314248

**Note:** Photo above and Drawing below shows overall style of the product, handle styles may be different to the product model number this specification sheet is refering to

#### DESCRIPTION:

Decorative Grab Bar, 1-1/4" OD