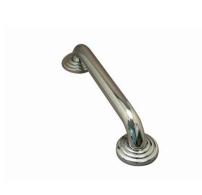

# MODEL#: EDR314248 PRODUCT SPECIFICATION SHEET

MODEL SHOWN: EDR314248

**Note:** Photo above and Drawing below shows overall style of the product, handle styles may be different to the product model number this specification sheet is refering to

#### DESCRIPTION:

Decorative Grab Bar, 1-1/4" OD