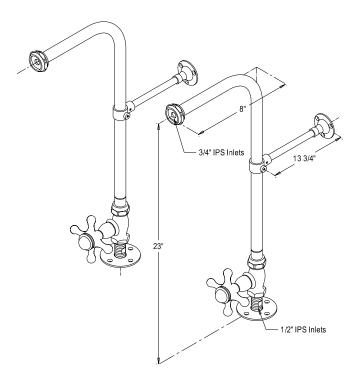

## **DESCRIPTION:**

Freestanding Water Supply w/ Stop, 13-3/4" Wall Clearance, Sold In Pairs, 23" Maximum, 3/4" IPS Faucet Connection, 1/2" IPS Floor Connection

WATER FLOW RATE (If applicable):

Not Applicable