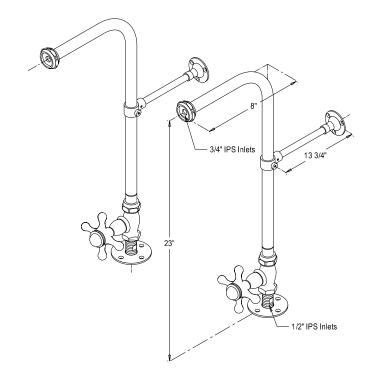

## **DESCRIPTION:**

Freestanding Water Supply w/ Stop, 13-3/4" Wall Clearance, Sold In Pairs, 23" Maximum, 3/4" IPS Faucet Connection, 1/2" IPS Floor Connection