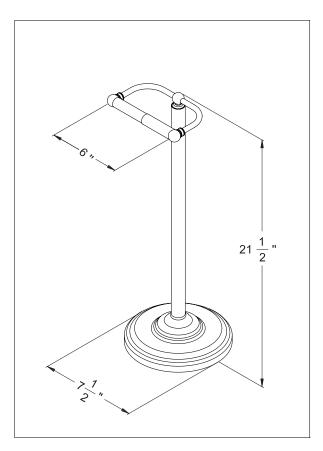

# MODEL#: **DS2002** PRODUCT SPECIFICATION SHEET

MODEL SHOWN: DS2002

**Note:** Photo above and Drawing below shows overall style of the product, handle styles may be different to the product model number this specification sheet is refering to

#### DESCRIPTION:

Classic Pedestal Paper Holder