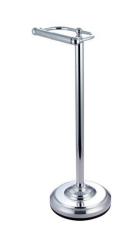

# MODEL#: **DS2002** PRODUCT SPECIFICATION SHEET

MODEL SHOWN: DS2002

**Note:** Photo above and Drawing below shows overall style of the product, handle styles may be different to the product model number this specification sheet is refering to

#### DESCRIPTION:

Classic Pedestal Paper Holder