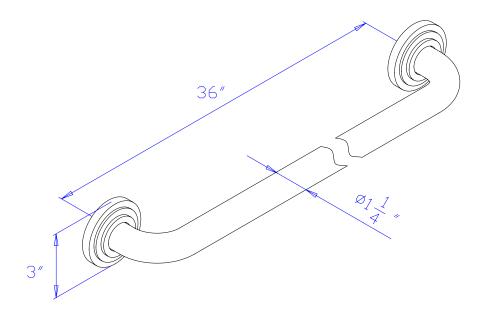

# PRODUCT SPECIFICATION SHEET

MODEL SHOWN: EDR314362

**Note:** Photo above and Drawing below shows overall style of the product, handle styles may be different to the product model number this specification sheet is refering to

#### **DESCRIPTION:**

Decorative Grab Bar, 1-1/4" OD