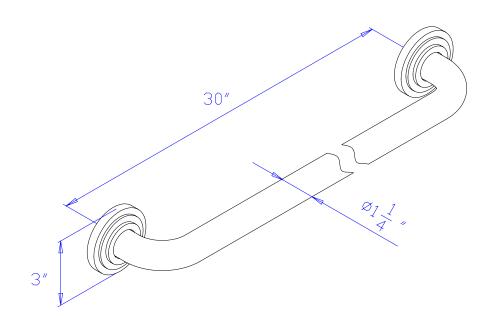

# MODEL#: EDR314308 PRODUCT SPECIFICATION SHEET

MODEL SHOWN: EDR314308

**Note:** Photo above and Drawing below shows overall style of the product, handle styles may be different to the product model number this specification sheet is refering to

#### DESCRIPTION:

Decorative Grab Bar, 1-1/4" OD