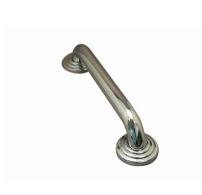

# MODEL#: EDR314122 PRODUCT SPECIFICATION SHEET

MODEL SHOWN: EDR314122

**Note:** Photo above and Drawing below shows overall style of the product, handle styles may be different to the product model number this specification sheet is refering to

#### DESCRIPTION:

Decorative Grab Bar, 1-1/4" OD