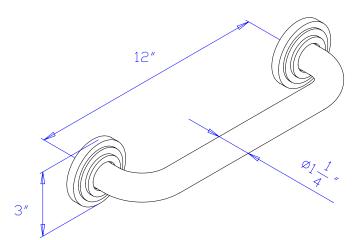

# MODEL#: EDR314122 PRODUCT SPECIFICATION SHEET

MODEL SHOWN: EDR314122

**Note:** Photo above and Drawing below shows overall style of the product, handle styles may be different to the product model number this specification sheet is refering to

#### DESCRIPTION:

Decorative Grab Bar, 1-1/4" OD