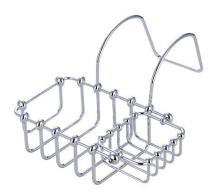

# PRODUCT SPECIFICATION SHEET

MODEL SHOWN: DS2178

**Note:** Photo above and Drawing below shows overall style of the product, handle styles may be different to the product model number this specification sheet is refering to

#### **DESCRIPTION:**

7" Swivel Soap & Sponge Holder