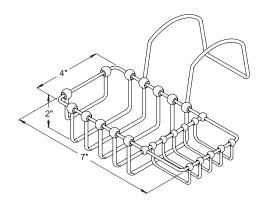

# PRODUCT SPECIFICATION SHEET

MODEL SHOWN: DS2178

**Note:** Photo above and Drawing below shows overall style of the product, handle styles may be different to the product model number this specification sheet is refering to

#### **DESCRIPTION:**

7" Swivel Soap & Sponge Holder