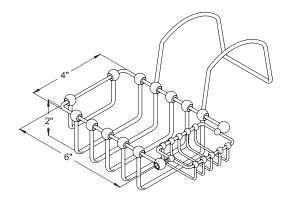

# PRODUCT SPECIFICATION SHEET

MODEL SHOWN: DS2168

**Note:** Photo above and Drawing below shows overall style of the product, handle styles may be different to the product model number this specification sheet is refering to

#### **DESCRIPTION:**

8" Clawfoot Bath Soap & Sponge Holder