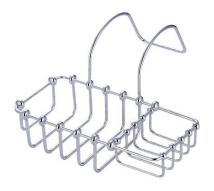

# PRODUCT SPECIFICATION SHEET

MODEL SHOWN: DS2168

**Note:** Photo above and Drawing below shows overall style of the product, handle styles may be different to the product model number this specification sheet is refering to

#### **DESCRIPTION:**

8" Clawfoot Bath Soap & Sponge Holder