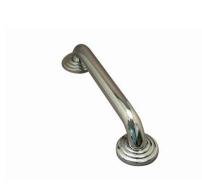

# MODEL#: EDR314168 PRODUCT SPECIFICATION SHEET

MODEL SHOWN: EDR314168

**Note:** Photo above and Drawing below shows overall style of the product, handle styles may be different to the product model number this specification sheet is refering to

#### DESCRIPTION:

Decorative Grab Bar, 1-1/4" OD