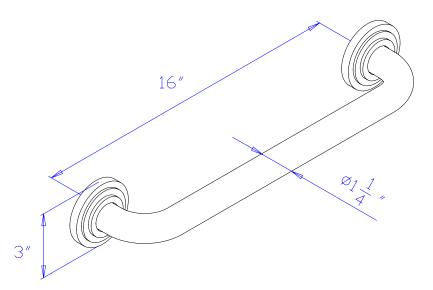

# MODEL#: EDR314168 PRODUCT SPECIFICATION SHEET

MODEL SHOWN: EDR314168

**Note:** Photo above and Drawing below shows overall style of the product, handle styles may be different to the product model number this specification sheet is refering to

#### DESCRIPTION:

Decorative Grab Bar, 1-1/4" OD