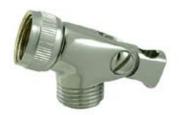

# MODEL#:**DK172A1**PRODUCT SPECIFICATION SHEET

DESCRIPTION:

Brass Swivel Connector

# MODEL SHOWN: DK172A1

**Note:** Photo above and Drawing below shows overall style of the product, handle styles may be different to the product model number this specification sheet is refering to