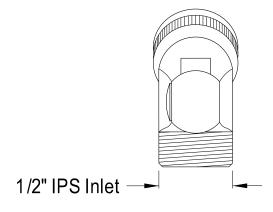

# MODEL#:**DK172A1**PRODUCT SPECIFICATION SHEET

DESCRIPTION:

Brass Swivel Connector

# MODEL SHOWN: DK172A1

**Note:** Photo above and Drawing below shows overall style of the product, handle styles may be different to the product model number this specification sheet is refering to