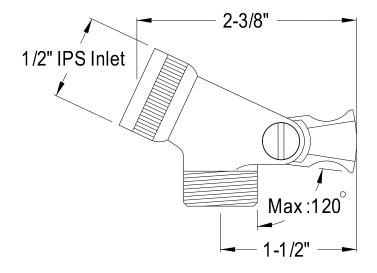

# MODEL#:**DK172A1**PRODUCT SPECIFICATION SHEET

DESCRIPTION:

Brass Swivel Connector

# MODEL SHOWN: DK172A1

**Note:** Photo above and Drawing below shows overall style of the product, handle styles may be different to the product model number this specification sheet is refering to