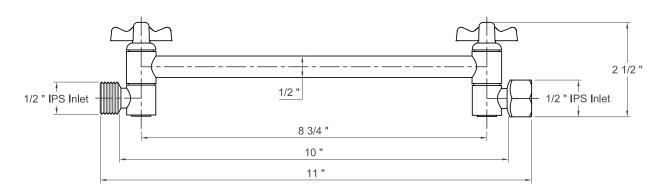

# MODEL#:**DK1535**PRODUCT SPECIFICATION SHEET

**DESCRIPTION:** 

10" Hi-Lo Shower Arm

# MODEL SHOWN: DK1535

**Note:** Photo above and Drawing below shows overall style of the product, handle styles may be different to the product model number this specification sheet is refering to