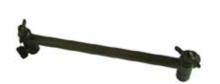

# MODEL#:**DK1535**PRODUCT SPECIFICATION SHEET

**DESCRIPTION:** 

10" Hi-Lo Shower Arm

# MODEL SHOWN: DK1535

**Note:** Photo above and Drawing below shows overall style of the product, handle styles may be different to the product model number this specification sheet is refering to