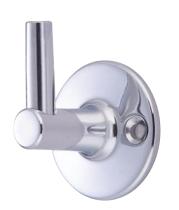

# MODEL#: **DK171A5** PRODUCT SPECIFICATION SHEET

MODEL SHOWN: DK171A5

**Note:** Photo above and Drawing below shows overall style of the product, handle styles may be different to the product model number this specification sheet is refering to

## **DESCRIPTION:**

Pin Wall Bracket