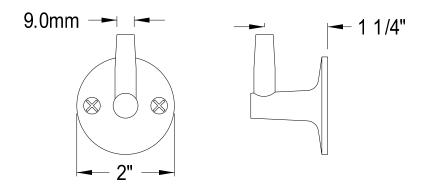

# MODEL#: **DK171A5** PRODUCT SPECIFICATION SHEET

MODEL SHOWN: DK171A5

**Note:** Photo above and Drawing below shows overall style of the product, handle styles may be different to the product model number this specification sheet is refering to

## **DESCRIPTION:**

Pin Wall Bracket